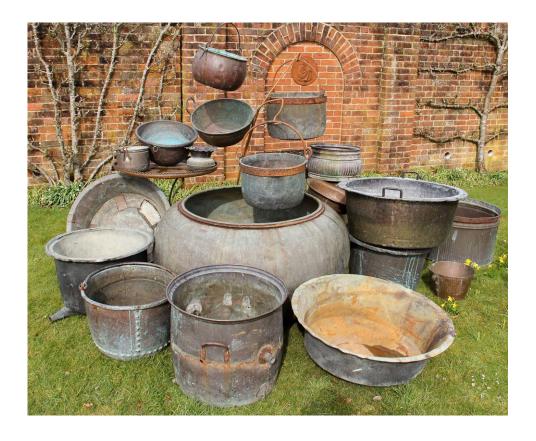

## **SPRING NEWS 2018**

Here at Jardinique we continue "in search of the unique" on your behalf. Copper pots look wonderful in a garden. We have an amazing collection of copper coppers, copper vats and copper pots and pans; with Spring just around the corner and planting too please come and see for yourself. Ferns, grasses and hostas look fantastic in them and even slugs and snails are deterred by the copper!!